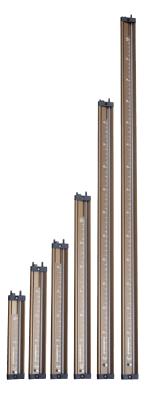

## **MODEL SUMMARY**

| Description             | Model Product c | de Measurement range (Pa) |
|-------------------------|-----------------|---------------------------|
| Vertical tube manometer | MM1K 108.001.   | 001 01000                 |
| Vertical tube manometer | MM1,5K 108.002. | 001 01500                 |
| Vertical tube manometer | MM2K 108.003.   | 001 02000                 |
| Vertical tube manometer | MM3K 108.004.   | 001 03000                 |
| Vertical tube manometer | MM5K 108.005.   | 001 05000                 |
| Vertical tube manometer | MM7K 108.006.   | 001 07000                 |
| Vertical tube manometer | MM10K 108.007.  | 001 010000                |

#### Weight and length:

| Model  | Weight | Length  |
|--------|--------|---------|
| MM1K   | 425 g  | 228 mm  |
| MM1,5K | 485 g  | 288 mm  |
| MM2K   | 550 g  | 348 mm  |
| ммзк   | 700 g  | 478 mm  |
| ММ5К   | 960 g  | 743 mm  |
| ММ7К   | 1300 g | 998 mm  |
| MM10K  | 1750 g | 1408 mm |