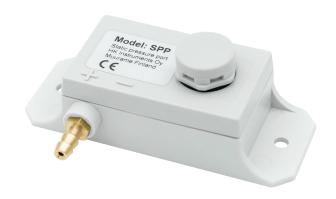

# ACCESSORIES SPP (STATIC PRESSURE PORT)

SPP Static Pressure Port is used together with a differential pressure transmitter to minimize the error pressure caused by the wind in outdoor pressure measurements.

#### **Technical Specifications**

Media compatibility:

Dry air or non-aggressive gases

**Physical** 

Dimensions:

Case: 85.0 x 50.0 x 22.0 mm

Weight:

26 g

Mounting:

2 each 4.0 mm screw holes

Materials: Case: ABS

Protection standard:

IP54

Pressure fitting:

Male Ø 5,2 mm barbed brass

COMPANY WITH
MANAGEMENT SYSTEM
CERTIFIED BY DNV GL
= ISO 9001 = ISO 14001 =